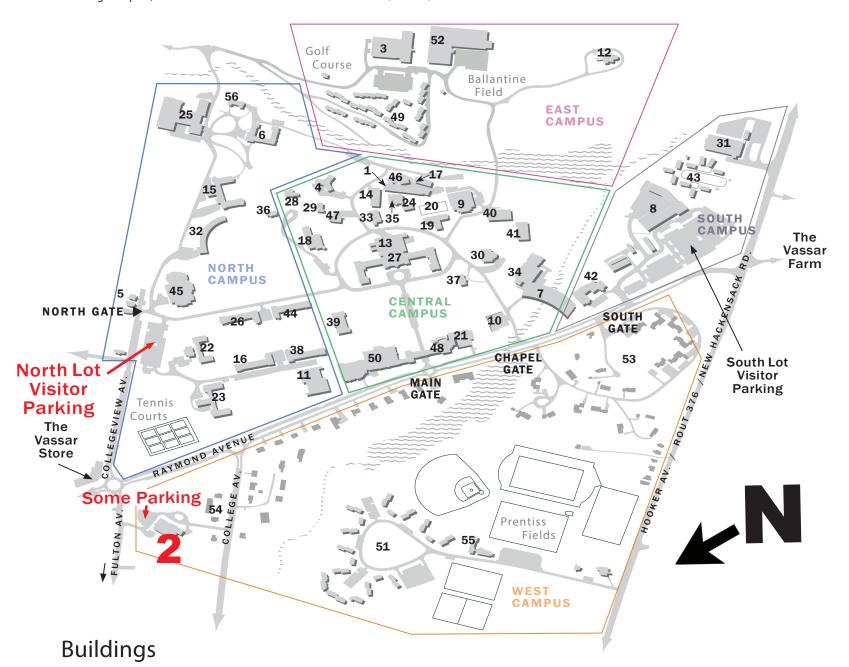

## **Vassar College Campus**

124 Raymond Avenue Poughkeepsie, NY 12604 EMERGENCY: 845 437-7333

Campus Response Center: 845 437-5221

- 1 ALANA Intercultural Center cc
- 2 Alumnae House wc
- 3 Athletic and Fitness Center EC
- 4 Baldwin House cc
- 5 Bayit (Jewish Student Center) NC
- 6 Blodgett Hall NC
- 7 Bridge for Laboratory Sciences sc
- 8 Buildings and Grounds Services Center sc
- 9 (Vogelstein) Center for Drama and Film cc
- 10 Chapel cc
- 11 Chicago Hall NC
- 12 Class of 1951 Observatory
- 13 College Center cc

- 14 Computer Center cc
- 15 Cushing House NC
- 16 Davison House NC
- 17 Doubleday Studio Art cc
- 18 Ely Hall/Aula cc
- 19 Ferry House cc
- 20 Frances Daly Fergusson Quadrangle cc
- 21 Frances Lehman Loeb Art Center cc
- 22 Jewett House NC
- 23 Josselyn House NC
- 24 Kautz Admission House cc
- 25 Kenyon Hall NC
- 26 Lathrop House NC
- 27 Main Building cc

- 28 Maria Mitchell Observatory cc
- 29 Metcalf House cc
- 30 New England cc
- 31 New Hackensack sc
- 32 Noyes House NC
- 33 Old Laundry Building cc
- 34 Olmsted Hall cc
- 35 Powerhouse Theater cc
- 36 Pratt House NC
- 37 President's House cc
- 38 Raymond House NC
- 39 Rockefeller Hall cc
- 40 Sanders Classroom cc
- 41 Sanders Physics cc
- 42 Skinner Hall of Music
- 43 South Commons sc

- 44 Strong House NC
- 45 Students' Building (ACDC) NC
- 46 Susan Stein Shiva Theater cc
- 47 Swift Hall cc
- 48 Taylor Hall cc
- 49 Terrace Apartments EC
- 50 (Main) Thompson Library cc
- 51 Town Houses wc
- 52 Walker Field House EC
- 53 Watson Houses wc
- 54 Williams House wc
- 55 Weinberg Field Sports Pavilion wc
- 56 Wimpfheimer Nursery School NC

legend: cc, Central Campus

NC, North Campus

EC, East Campus

sc, South Campus

wc, West Campus